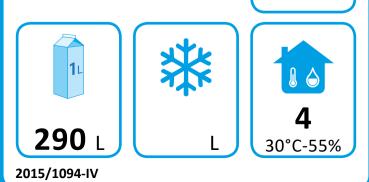

### TEFCOLD<sup>®</sup>

| PT1310-I     |
|--------------|
| ller cabinet |
| В            |
| 34,8         |
| 2,41         |
| : 880        |
| 290          |
| 3            |
| 4            |
|              |

(1) Climate classes:

Brand:

Climate class 3: This appliance is designed for use in ambient temperatures of up to 25 °C, and is therefore not suitable for use in a hot commercial kitchen environment.

Climate class 4: This appliance is designed for use in ambient temperatures of up to 30 °C.

Climate class 5: This appliance is designed for use in ambient temperatures of up to 40 °C.

2015/1094-IV