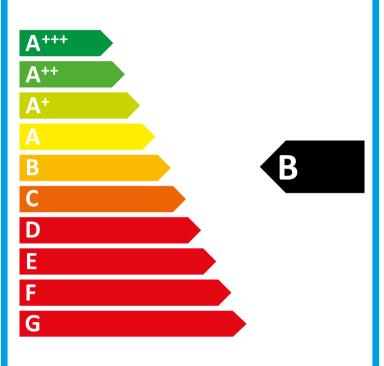

### TEFCOLD<sup>®</sup>

| PT1310-I     |
|--------------|
| ller cabinet |
| В            |
| 34,8         |
| 2,41         |
| : 880        |
| 290          |
| 3            |
| 4            |
|              |